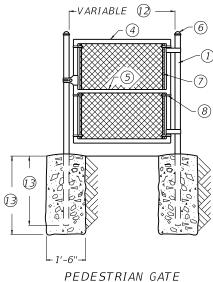

PEDESTRIAN GATE
(4' AND 6' HIGH FENCE)

- 1 6' TO 13' WIDTH FOR SINGLE GATE OR 12' TO 26' WIDTH FOR DOUBLE GATE. SEE ELSEWHERE IN PLANS FOR GATE HEIGHT.
- (12) 4' TO 6' WIDTH. SEE ELSEWHERE IN PLANS FOR GATE HEIGHT.
- (3) 3'-0" FOR 4' FENCE OR 3'-6" FOR 6' FENCE. 2'-6" FOR 4' FENCE OR 3'-0" FOR 6' FENCE.
- 14. ALL POST SHALL BE SET IN CONCRETE TO THE DIMENSIONS AS INDICATED ON THIS DRAWING.
- 15. VEHICULAR AND PEDESTRIAN GATES SHALL HAVE HEAVY PRESSED STEEL CORNERS SECURELY RIVETED OR SHALL BE MACHINE NOTCHED, AND ELECTRICALLY WELDED SO AS TO BE RIGID AND WATER TIGHT; AND EQUIPPED WITH A PADLOCKING DEVICE AND GROUND STOP.
- 16. ALL WELDED JOINTS SHALL BE CLEANED AND PAINTED WITH TWO ( 2 ) COATS OF ALUMINUM PAINT.
- 17.4' HIGH GATES SHALL HAVE 4' FABRIC HEIGHT. 6' HIGH GATES SHALL HAVE 6' FABRIC HEIGHT. 8' HIGH GATES SHALL HAVE 7' FABRIC HEIGHT. 9' HIGH GATES SHALL HAVE 8' FABRIC HEIGHT. 10' HIGH GATES SHALL HAVE 9' FABRIC HEIGHT. 11' HIGH GATES SHALL HAVE 10' FABRIC HEIGHT. 12' HIGH GATES SHALL HAVE 11' FABRIC HEIGHT.
- 18. BARBED WIRE IS REQUIRED ON 8' TO 12' HIGH GATES. SEE DETAILS A AND B FOR INSTALLATION.
- 19.THE CONTRACTOR IS NOT TO ORDER GATES UNTIL THEIR NECESSITY AND LOCATION HAVE BEEN CERTIFIED BY THE ENGINEER.
- 20. ALL FENCE FITTINGS SHALL COMPLY WITH ASTM F626.
- 21. NPS = NOMINAL PIPE SIZE ASTM F1083 AND ASTM F1043 (HEAVY INDUSTRIAL FENCE) SHALL GOVERN.

  BID ITEMS AND UNIT TO BID
  SINGLE VEHICULAR CHAIN LINK GATE

  DOUBLE VEHICULAR CHAIN LINK GATE

  OR
  PEDESTRIAN CHAIN LINK GATE
  CONCRETE-CLASS B

  CUYD

## LEGEND / (ALTERNATES)

|     | TUBULAR                     | ROLL FORMED      |
|-----|-----------------------------|------------------|
| 1   | END POST 2½" NPS            | 3½" X 3½"        |
| 2   | END POST 2½" NPS            | 3½" X 3½"        |
| 3   | GATE POST 3½ NPS            | NO ALTERNATE     |
| 4   | GATE FRAME 1½" NPS          | NO ALTERNATE     |
| (5) | 1½" NPS                     | NO ALTERNATE     |
| 6   | APPROVED CAPS               | NOT REQUIRED     |
| 7   | FLAT TENSION BAR            | NOT REQUIRED     |
| 8   | BRACE BAND AND TENSION BAND | NOT REQUIRED     |
| 9   | BARBED WIRE                 | BARBED WIRE      |
| 10  | BARBED WIRE ARMS            | BARBED WIRE ARMS |