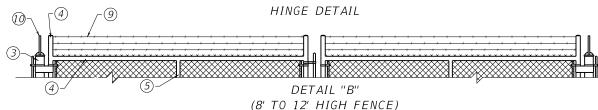

PEDESTRIAN GATE
(4' AND 6' HIGH FENCE)

- 1 6' TO 13' WIDTH FOR SINGLE GATE OR 12' TO 26' WIDTH FOR DOUBLE GATE. SEE ELSEWHERE IN PLANS FOR GATE HEIGHT.
- (12) 4' TO 6' WIDTH. SEE ELSEWHERE IN PLANS FOR GATE HEIGHT.
- (3) 3'-0" FOR 4' FENCE OR 3'-6" FOR 6' FENCE. 2'-6" FOR 4' FENCE OR 3'-0" FOR 6' FENCE.
- 14. ALL POST SHALL BE SET IN CONCRETE TO THE DIMENSIONS AS INDICATED ON THIS DRAWING.
- 15. VEHICULAR AND PEDESTRIAN GATES SHALL HAVE HEAVY PRESSED STEEL CORNERS SECURELY RIVETED OR SHALL BE MACHINE NOTCHED, AND ELECTRICALLY WELDED SO AS TO BE RIGID AND WATER TIGHT; AND EQUIPPED WITH A PADLOCKING DEVICE AND GROUND STOP.
- 16. ALL WELDED JOINTS SHALL BE CLEANED AND PAINTED WITH TWO ( 2 ) COATS OF ALUMINUM PAINT.
- 17.4' HIGH GATES SHALL HAVE 4' FABRIC HEIGHT. 6' HIGH GATES SHALL HAVE 6' FABRIC HEIGHT. 8' HIGH GATES SHALL HAVE 7' FABRIC HEIGHT. 9' HIGH GATES SHALL HAVE 8' FABRIC HEIGHT. 10' HIGH GATES SHALL HAVE 9' FABRIC HEIGHT. 11' HIGH GATES SHALL HAVE 10' FABRIC HEIGHT. 12' HIGH GATES SHALL HAVE 11' FABRIC HEIGHT.
- 18. BARBED WIRE IS REQUIRED ON 8' TO 12' HIGH GATES. SEE DETAILS A AND B FOR INSTALLATION.
- 19.THE CONTRACTOR IS NOT TO ORDER GATES UNTIL THEIR NECESSITY AND LOCATION HAVE BEEN CERTIFIED BY THE ENGINEER.
- 20. ALL FENCE FITTINGS SHALL COMPLY WITH ASTM F626.
- 21. NPS = NOMINAL PIPE SIZE ASTM F1083 AND ASTM F1043 (HEAVY INDUSTRIAL FENCE) SHALL GOVERN.

## LEGEND / (ALTERNATES)

|     | TUBULAR                     | ROLL FORMED      |
|-----|-----------------------------|------------------|
| 1   | END POST 2½" NPS            | 3½" X 3½"        |
| 2   | END POST 2½" NPS            | 3½" X 3½"        |
| 3   | GATE POST 3½ NPS            | NO ALTERNATE     |
| 4   | GATE FRAME 1½" NPS          | NO ALTERNATE     |
| (5) | 1½" NPS                     | NO ALTERNATE     |
| 6   | APPROVED CAPS               | NOT REQUIRED     |
| 7   | FLAT TENSION BAR            | NOT REQUIRED     |
| 8   | BRACE BAND AND TENSION BAND | NOT REQUIRED     |
| 9   | BARBED WIRE                 | BARBED WIRE      |
| 10  | BARBED WIRE ARMS            | BARBED WIRE ARMS |