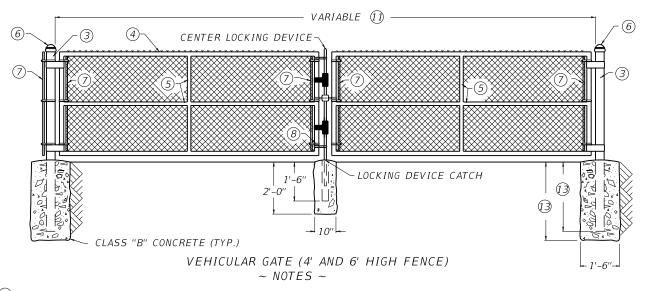

PEDESTRIAN GATE
(4' AND 6' HIGH FENCE)

- 1 6' TO 13' WIDTH FOR SINGLE GATE OR 12' TO 26' WIDTH FOR DOUBLE GATE. SEE ELSEWHERE IN PLANS FOR GATE HEIGHT.
- (12) 4' TO 6' WIDTH. SEE ELSEWHERE IN PLANS FOR GATE HEIGHT.
- (3) 3'-0" FOR 4' FENCE OR 3'-6" FOR 6' FENCE. 2'-6" FOR 4' FENCE OR 3'-0" FOR 6' FENCE.
- 14. ALL POST SHALL BE SET IN CONCRETE TO THE DIMENSIONS AS INDICATED ON THIS DRAWING.
- 15. VEHICULAR AND PEDESTRIAN GATES SHALL HAVE HEAVY PRESSED STEEL CORNERS SECURELY RIVETED OR SHALL BE MACHINE NOTCHED, AND ELECTRICALLY WELDED SO AS TO BE RIGID AND WATER TIGHT; AND EQUIPPED WITH A PADLOCKING DEVICE AND GROUND STOP.
- 16. ALL WELDED JOINTS SHALL BE CLEANED AND PAINTED WITH TWO ( 2 ) COATS OF ALUMINUM PAINT.
- 17.4' HIGH GATES SHALL HAVE 4' FABRIC HEIGHT. 6' HIGH GATES SHALL HAVE 6' FABRIC HEIGHT. 8' HIGH GATES SHALL HAVE 7' FABRIC HEIGHT. 9' HIGH GATES SHALL HAVE 8' FABRIC HEIGHT. 10' HIGH GATES SHALL HAVE 9' FABRIC HEIGHT. 11' HIGH GATES SHALL HAVE 10' FABRIC HEIGHT. 12' HIGH GATES SHALL HAVE 11' FABRIC HEIGHT.
- 18. BARBED WIRE IS REQUIRED ON 8' TO 12' HIGH GATES. SEE DETAILS A AND B FOR INSTALLATION.
- 19.THE CONTRACTOR IS NOT TO ORDER GATES UNTIL THEIR NECESSITY AND LOCATION HAVE BEEN CERTIFIED BY THE ENGINEER.
- 20. ALL FENCE FITTINGS SHALL COMPLY WITH ASTM F626.
- 21. NPS = NOMINAL PIPE SIZE ASTM F1083 AND ASTM F1043 (HEAVY INDUSTRIAL FENCE) SHALL GOVERN.

  BID ITEMS AND UNIT TO BID
  SINGLE VEHICULAR CHAIN LINK GATE

  DOUBLE VEHICULAR CHAIN LINK GATE

  OR
  PEDESTRIAN CHAIN LINK GATE
  CONCRETE-CLASS B

  CUYD

## LEGEND / (ALTERNATES)

|     | TUBULAR                     | ROLL FORMED      |
|-----|-----------------------------|------------------|
| 1   | END POST 2½" NPS            | 3½" X 3½"        |
| 2   | END POST 2½" NPS            | 3½" X 3½"        |
| 3   | GATE POST 3½ NPS            | NO ALTERNATE     |
| 4   | GATE FRAME 1½" NPS          | NO ALTERNATE     |
| (5) | 1½" NPS                     | NO ALTERNATE     |
| 6   | APPROVED CAPS               | NOT REQUIRED     |
| 7   | FLAT TENSION BAR            | NOT REQUIRED     |
| 8   | BRACE BAND AND TENSION BAND | NOT REQUIRED     |
| 9   | BARBED WIRE                 | BARBED WIRE      |
| 10  | BARBED WIRE ARMS            | BARBED WIRE ARMS |