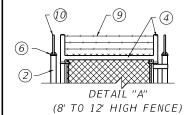

PEDESTRIAN GATE
(4' AND 6' HIGH FENCE)

- 1 6' TO 13' WIDTH FOR SINGLE GATE OR 12' TO 26' WIDTH FOR DOUBLE GATE. SEE ELSEWHERE IN PLANS FOR GATE HEIGHT.
- (12) 4' TO 6' WIDTH. SEE ELSEWHERE IN PLANS FOR GATE HEIGHT.
- (3) 3'-0" FOR 4' FENCE OR 3'-6" FOR 6' FENCE. 2'-6" FOR 4' FENCE OR 3'-0" FOR 6' FENCE.
- 14. ALL POST SHALL BE SET IN CONCRETE TO THE DIMENSIONS AS INDICATED ON THIS DRAWING.
- 15. VEHICULAR AND PEDESTRIAN GATES SHALL HAVE HEAVY PRESSED STEEL CORNERS SECURELY RIVETED OR SHALL BE MACHINE NOTCHED, AND ELECTRICALLY WELDED SO AS TO BE RIGID AND WATER TIGHT; AND EQUIPPED WITH A PADLOCKING DEVICE AND GROUND STOP.
- 16. ALL WELDED JOINTS SHALL BE CLEANED AND PAINTED WITH TWO ( 2 ) COATS OF ALUMINUM PAINT.
- 17.4' HIGH GATES SHALL HAVE 4' FABRIC HEIGHT. 6' HIGH GATES SHALL HAVE 6' FABRIC HEIGHT. 8' HIGH GATES SHALL HAVE 7' FABRIC HEIGHT. 9' HIGH GATES SHALL HAVE 8' FABRIC HEIGHT. 10' HIGH GATES SHALL HAVE 9' FABRIC HEIGHT. 11' HIGH GATES SHALL HAVE 10' FABRIC HEIGHT. 12' HIGH GATES SHALL HAVE 11' FABRIC HEIGHT.
- 18. BARBED WIRE IS REQUIRED ON 8' TO 12' HIGH GATES. SEE DETAILS A AND B FOR INSTALLATION.
- 19.THE CONTRACTOR IS NOT TO ORDER GATES UNTIL THEIR NECESSITY AND LOCATION HAVE BEEN CERTIFIED BY THE ENGINEER.
- 20. ALL FENCE FITTINGS SHALL COMPLY WITH ASTM F626.
- 21. NPS = NOMINAL PIPE SIZE ASTM F1083 AND ASTM F1043 (HEAVY INDUSTRIAL FENCE) SHALL GOVERN.

## LEGEND / (ALTERNATES)

|     | TUBULAR                     | ROLL FORMED      |
|-----|-----------------------------|------------------|
| 1   | END POST 2½" NPS            | 3½" X 3½"        |
| 2   | END POST 2½" NPS            | 3½" X 3½"        |
| 3   | GATE POST 3½ NPS            | NO ALTERNATE     |
| 4   | GATE FRAME 1½" NPS          | NO ALTERNATE     |
| (5) | 1½" NPS                     | NO ALTERNATE     |
| 6   | APPROVED CAPS               | NOT REQUIRED     |
| 7   | FLAT TENSION BAR            | NOT REQUIRED     |
| 8   | BRACE BAND AND TENSION BAND | NOT REQUIRED     |
| 9   | BARBED WIRE                 | BARBED WIRE      |
| 10  | BARBED WIRE ARMS            | BARBED WIRE ARMS |